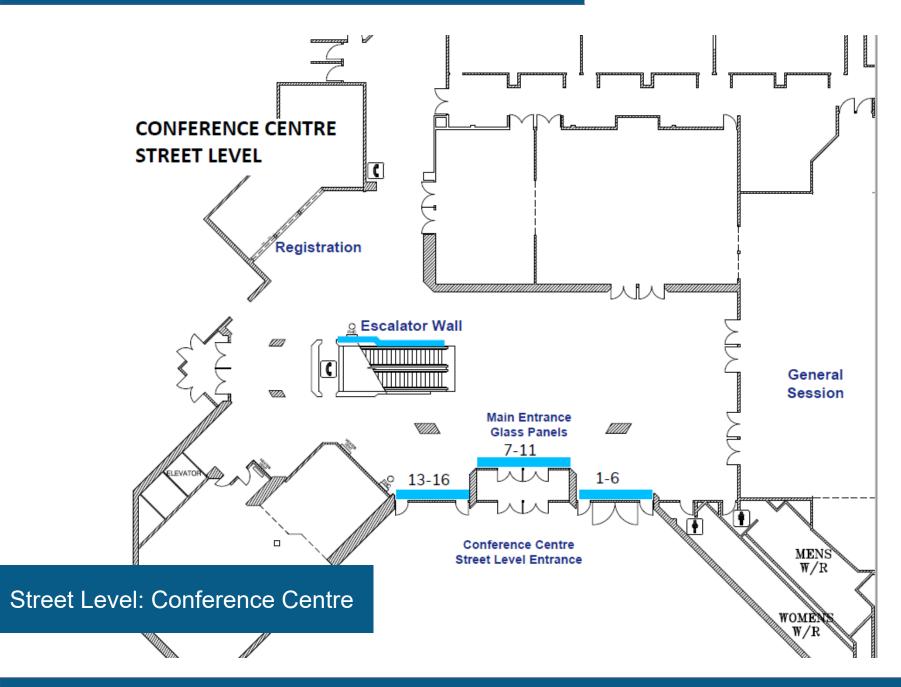

Freeman Fee Description SNIS Branding Fee Level Material Square Feet (graphic plus labor) Street Level Escalator Wall One Conference Centre Cling on Wood 128 \$5,000.00 \$3,155.50 Opposite Registration Street Level Escalator Wall Two Conference Centre Opposite Registration Cling on Wood 128 \$5,000.00 \$3,155.50 Street Level Main Entrance - Glass Panel Conference Centre Cling on Glass 18.00 \$7,500.00 \$558.57 Street Level Main Entrance - Glass Panel Fee is for all 6 Conference Centre A-2 Cling on Glass 8.53 \$369.13 panels Street Level Main Entrance - Glass Panel Fee is for all 6 Conference Centre A-3 Cling on Glass 25.38 panels \$706.00 Street Level Main Entrance - Glass Panel Fee is for all 6 Conference Centre Cling on Glass 25.38 panels \$706.00 Street Level Main Entrance - Glass Panel Fee is for all 6 Conference Centre Cling on Glass 8.22 panels \$362.81

Conference Centre

B-12

Freeman Fee Description **SNIS Branding Fee** Level Material Square Feet (graphic plus labor) Street Level Main Entrance - Glass Panel Fee is for all 6 Conference Centre Cling on Glass 18.30 \$564.47 panels Street Level Main Entrance - Glass Panel Conference Centre B-7 Cling on Glass 33.15 \$7,500.00 \$861.52 Street Level Main Entrance - Glass Panel Fee is for all 6 Conference Centre Cling on Glass 18.11 panels \$560.69 Fee is for all 6 Street Level Main Entrance - Glass Panel B-9 Conference Centre Cling on Glass 18.11 panels \$560.69 Street Level Main Entrance - Glass Panel Fee is for all 6 Conference Centre B-10 Cling on Glass 18.11 \$560.69 panels Street Level Main Entrance - Glass Panel Fee is for all 6 Conference Centre B-11 Cling on Glass 18.11 panels \$560.69 Street Level Main Entrance - Glass Panel Fee is for all 6