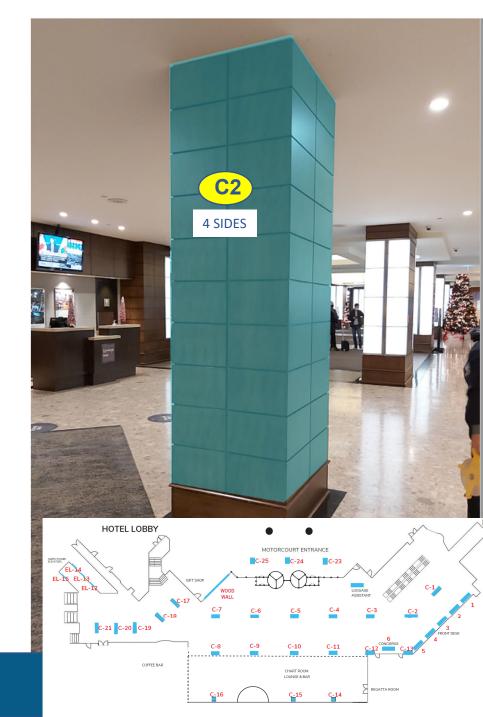

| Level       | Description | Material                                                                            | Square Feet | SNIS Branding Fee | Freeman Fee<br>(graphic plus labor) |
|-------------|-------------|-------------------------------------------------------------------------------------|-------------|-------------------|-------------------------------------|
|             |             |                                                                                     |             |                   |                                     |
| Hotel Lobby | Bell Desk   | Cling on Wooden Counter                                                             | 9.84        | \$2,500.00        | \$592.25                            |
| Hotel Lobby | Column C-1  | Cling on Marble (2 sides available)                                                 | 90.28       | \$5,000.00        | \$2,401.06                          |
| Hotel Lobby | Column C 1  | Cinig on Marbie (2 sides available)                                                 | 30.20       | \$3,000.00        | 72,401.00                           |
| Hotel Lobby | Column C-2  | Cling on Wood (4 sides available)                                                   | 132.84      | \$5,000.00        | \$3,252.21                          |
| Hotel Lobby | Column C-3  | Cling on Wood with Lights (2 sides<br>available)<br>Fire Pull Station on north side | 59.63       | \$5,000.00        | \$1,589.50                          |
| Hotel Lobby | Column C-4  | Cling on Wood with Lights (2 sides<br>available)<br>Cling on Wooden Section         | 59.63       | \$5,000.00        | \$1,589.50                          |
| Hotel Lobby | Column C-5  | Cling on Wood with Lights (2 sides<br>available)<br>Cling on Wooden Section         | 59.63       | \$5,000.00        | \$1,589.50                          |
| Hotel Lobby | Column C-6  | Cling on Wood with Lights (2 sides<br>available)<br>Cling on Wooden Section         | 59.63       | \$5,000.00        | \$1,589.50                          |