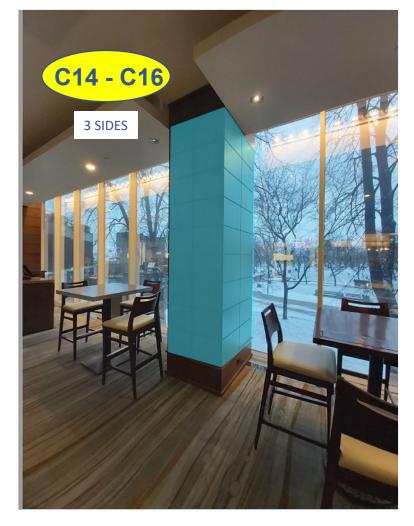

Freeman Fee Description **SNIS Branding Fee** Level Material Square Feet (graphic plus labor) Cling on Wood with Lights (2 sides available) Column C-7 Thermostat on north side 59.63 \$5,000.00 \$1,589.50 Hotel Lobby Cling on Wood with Lights (1 side available) **NORTH SIDE ONLY Hotel Lobby** Column C-8 South Side facing inside the bar 29.81 \$2,500.00 \$794.75 Cling on Wood with Lights (1 side available) **NORTH SIDE ONLY** South Side in Lounge \$794.75 Hotel Lobby Column C-9 Monitor on South Side 29.81 \$2,500.00 Cling on Wood with Lights (1 Side Available) By Concierge Desk Hotel Lobby Column C-12 NORTH SIDE ONLY 34.60 \$2,500.00 \$890.48 Cling on Wood with Lights (1 Side Available) By Concierge Desk Hotel Lobby Column C-13 NORTH SIDE ONLY 34.60 \$2,500.00 \$890.48 Cling on Wood with Lights (3 Sides Available) **Hotel Lobby** Column C-14 South Side Facing Glass Windows 97.07 \$5,000.00 \$2,536.82 Cling on Wood with Lights (3 Sides Available) South Side Facing Glass Windows 97.07 \$5,000.00 **Hotel Lobby** Column C-15 \$2,536.82

| Level       | Description       | Material                                                                                          | Square Feet | SNIS Branding Fee | Freeman Fee<br>(graphic plus labor) |
|-------------|-------------------|---------------------------------------------------------------------------------------------------|-------------|-------------------|-------------------------------------|
| Hotel Lobby | Column C-16       | Cling on Wood with Lights (3 Sides<br>Available)<br>South Side Facing Glass Windows               | 95.32       | \$5,000.00        | \$2,502.02                          |
| Hotel Lobby | Column C-17       | Cling on Marble (2 sides available)                                                               | 116.64      | \$5,000.00        | \$2,729.78                          |
| Hotel Lobby | Column C-18       | Cling on Marble (2 sides available)                                                               | 116.64      | \$5,000.00        | \$2,729.78                          |
| Hotel Lobby | Column C-19       | Cling on Marble (1 side available) East Side - Beverage Cooler West Side - Table (can be removed) | 45.50       |                   | \$1,307.00                          |
| Hotel Lobby | Column C-20       | Cling on Marble (2 sides available)                                                               | 91.00       | \$5,000.00        | \$2,217.00                          |
| Hotel Lobby | Column C-21       | Cling on Marble (2 sides available)                                                               | 91.00       | \$5,000.00        | \$2,217.00                          |
| Hotel Lobby | Lobby Lounge Wall | Cling on Wood                                                                                     | 261.20      | \$7,500.00        | \$5,819.46                          |