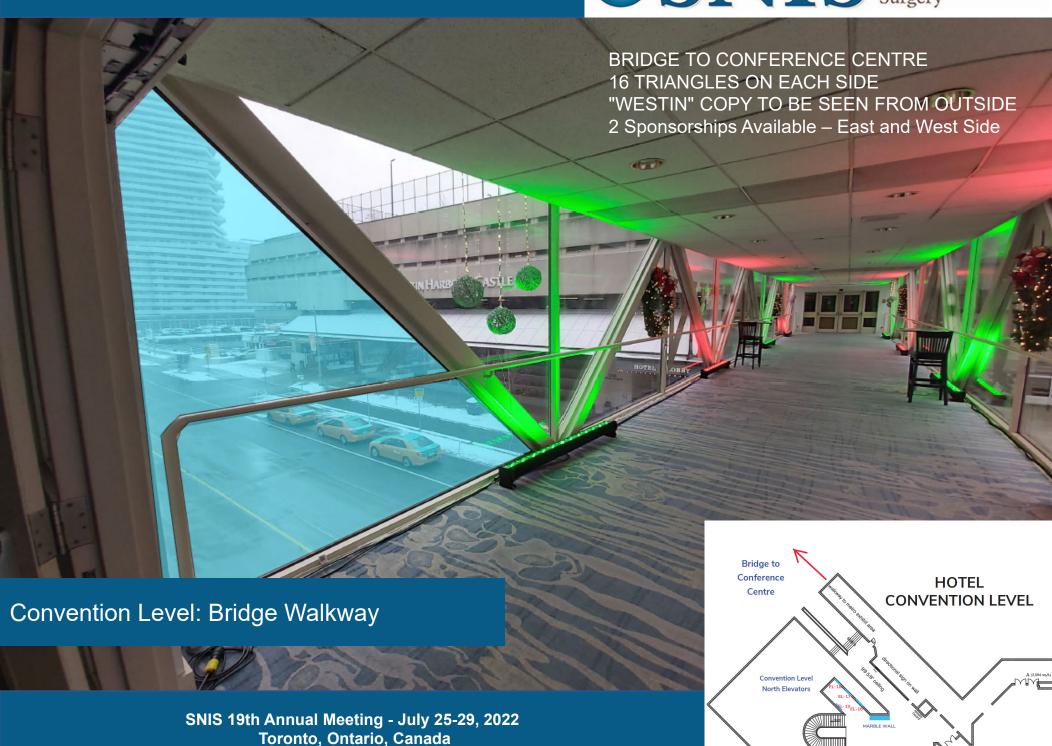

Freeman Fee Description Level Material Square Feet **SNIS Branding Fee** (graphic plus labor) Cling on Elevator Exterior Doors (2 Doors) Elevators go to Convention Level and to Conference Centre \$5,000.00 \$665.30 Convention Level - North Elevators | Elevator E-16 23.34 Cling on Elevator Exterior Doors (2 Doors) Elevators go to Convention Level and to Fee is for all 4 Convention Level - North Elevators Elevator E-17 Conference Centre 23.34 elevators \$665.30 Cling on Elevator Exterior Doors (2 Doors) Elevators go to Convention Level and to Fee is for all 4 Convention Level - North Elevators | Elevator E-18 Conference Centre 23.34 elevators \$665.30 Cling on Elevator Exterior Doors (2 Doors) Elevators go to Convention Level and to Fee is for all 4 Convention Level - North Elevators Elevator E-19 Conference Centre 23.34 elevators \$665.30 Convention Level - North Elevators Marble Wall Cling on Marble 88.46 \$5,000.00 \$2,364.77 Convention Level - Bridge Walkway Bridgewalk Window Branding - East Cling on Glass 646.88 \$7,500.00 \$16,113.40 Convention Level - Bridge Walkway | Bridgewalk Window Branding - West Cling on Glass 646.88 \$7,500.00 \$16,113.40