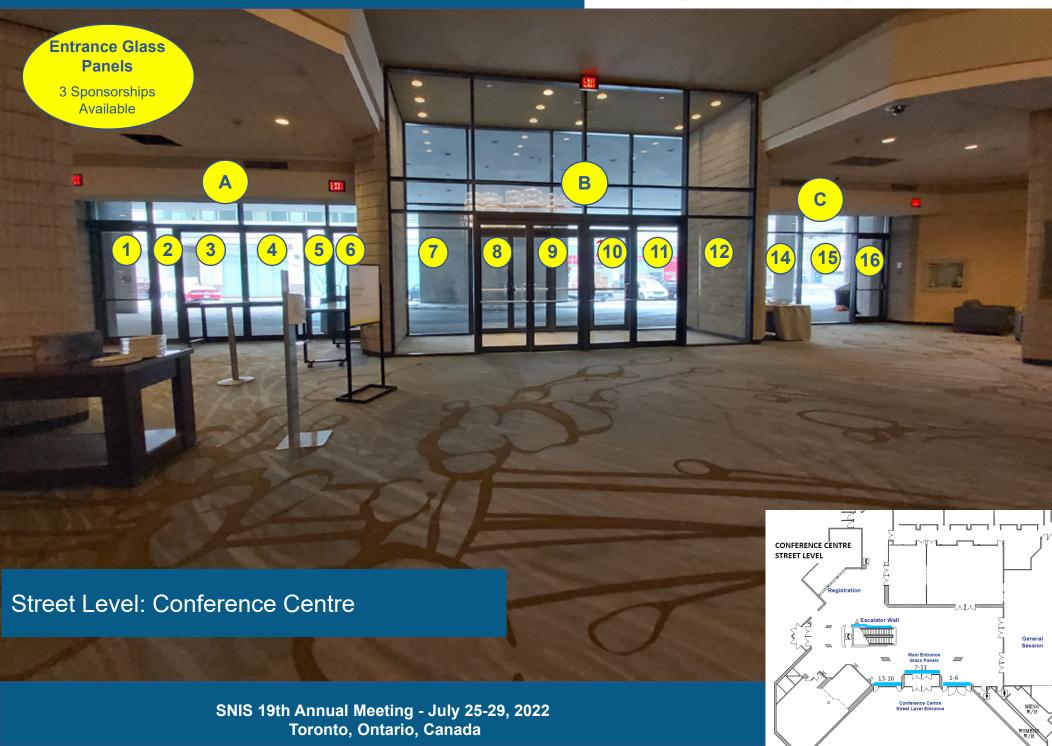

Street Level: Conference Centre

SNIS 19th Annual Meeting - July 25-29, 2022 Toronto, Ontario, Canada

Convention Level: Hotel Side

Level 2: Conference Centre

Various Locations

Freeman Fee Description SNIS Branding Fee Level Material Square Feet (graphic plus labor) Street Level Escalator Wall One Conference Centre Cling on Wood 128 \$5,000.00 \$3,155.50 Opposite Registration Street Level Escalator Wall Two Conference Centre Opposite Registration Cling on Wood 128 \$5,000.00 \$3,155.50 Street Level Main Entrance - Glass Panel Conference Centre Cling on Glass 18.00 \$7,500.00 \$558.57 Street Level Main Entrance - Glass Panel Fee is for all 6 Conference Centre A-2 Cling on Glass 8.53 \$369.13 panels Street Level Main Entrance - Glass Panel Fee is for all 6 Conference Centre A-3 Cling on Glass 25.38 panels \$706.00 Street Level Main Entrance - Glass Panel Fee is for all 6 Conference Centre Cling on Glass 25.38 panels \$706.00 Street Level Main Entrance - Glass Panel Fee is for all 6 Conference Centre Cling on Glass 8.22 panels \$362.81

Conference Centre

B-12

Freeman Fee Description **SNIS Branding Fee** Level Material Square Feet (graphic plus labor) Street Level Main Entrance - Glass Panel Fee is for all 6 Conference Centre Cling on Glass 18.30 \$564.47 panels Street Level Main Entrance - Glass Panel Conference Centre B-7 Cling on Glass 33.15 \$7,500.00 \$861.52 Street Level Main Entrance - Glass Panel Fee is for all 6 Conference Centre Cling on Glass 18.11 panels \$560.69 Fee is for all 6 Street Level Main Entrance - Glass Panel B-9 Conference Centre Cling on Glass 18.11 panels \$560.69 Street Level Main Entrance - Glass Panel Fee is for all 6 Conference Centre B-10 Cling on Glass 18.11 \$560.69 panels Street Level Main Entrance - Glass Panel Fee is for all 6 Conference Centre B-11 Cling on Glass 18.11 panels \$560.69 Street Level Main Entrance - Glass Panel Fee is for all 6

Cling on Glass

33.81

panels

\$874.70

Freeman Fee Description SNIS Branding Fee Level Material Square Feet (graphic plus labor) Street Level Main Entrance - Glass Panel Conference Centre C-13 Cling on Glass 18.59 \$7,500.00 \$570.38 Street Level Main Entrance - Glass Panel Fee is for all 4 Conference Centre C-14 Cling on Glass 41.73 \$1,033.05 panels Street Level Main Entrance - Glass Panel Fee is for all 4 Conference Centre Cling on Glass 41.89 panels \$1,036.35 Street Level Main Entrance - Glass Panel Fee is for all 4 Conference Centre C-16 Cling on Glass 18.30 \$564.47 panels Conference Centre Second Level Smartwall 105.33 \$7,500.00 \$2,610.50 Cell Phone Charging Locker \$5,000.00 \$3,576.00 **Various Locations** Cell Phone Charging Locker Various Locations \$5,000.00 \$3,576.00