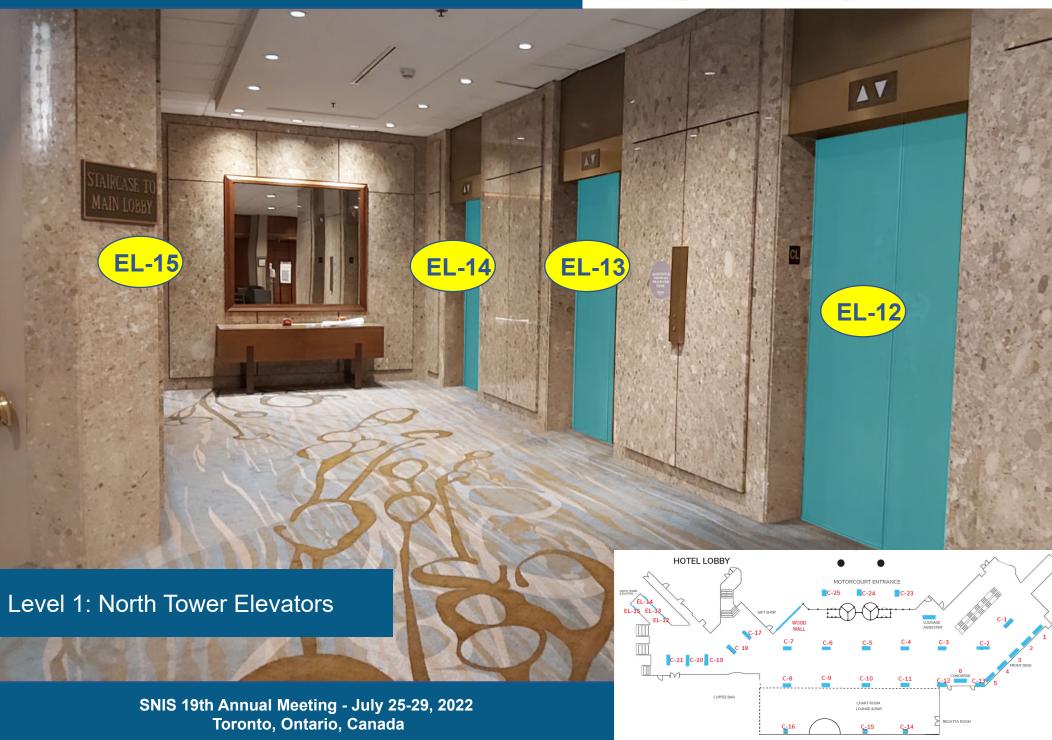

Freeman Fee Description **SNIS Branding Fee** Level Material Square Feet (graphic plus labor) Cling on Marble (4 Sides available) 127.57 \$5,000.00 \$3,120.41 Motorcourt - Main Entrance Column C-23 Motorcourt - Main Entrance Column C-24 Cling on Marble (4 Sides available) 127.57 \$5,000.00 \$3,120.41 \$3,120.41 Motorcourt - Main Entrance Column C-25 Cling on Marble (4 Sides available) 127.57 \$5,000.00 Cling on Elevator Exterior Doors (2 Doors) Hotel Lobby - North Elevators Elevator E-12 Elevators go to Convention Level 23.34 \$5,000.00 \$665.30 Cling on Elevator Exterior Doors (2 Doors) Fee is for all 4 Hotel Lobby - North Elevators Elevator E-13 Elevators go to Convention Level 23.34 elevators \$665.30 Cling on Elevator Exterior Doors (2 Doors) Fee is for all 4 Hotel Lobby - North Elevators Elevator E-14 Elevators go to Convention Level 23.34 elevators \$665.30 Cling on Elevator Exterior Doors (2 Doors) Fee is for all 4 Elevators go to Convention Level Hotel Lobby - North Elevators Elevator E-15 23.34 elevators \$665.30