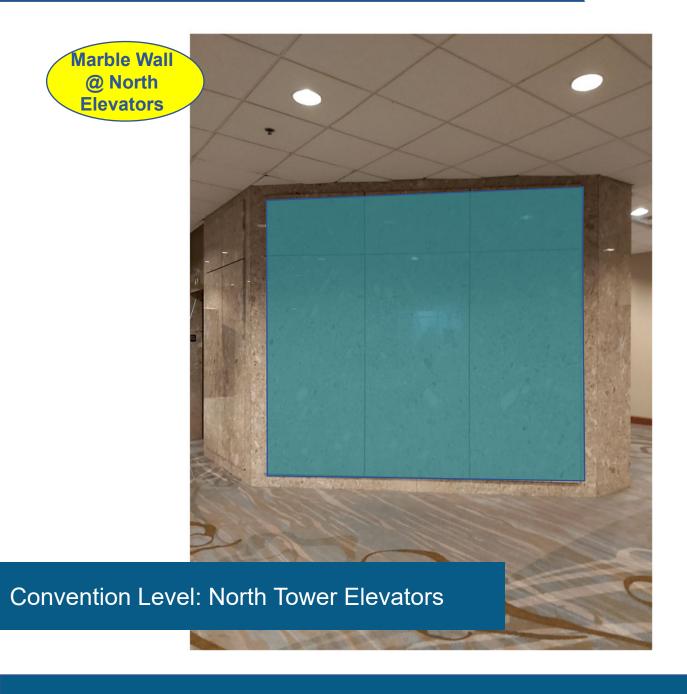

Freeman Fee Description Level Material Square Feet **SNIS Branding Fee** (graphic plus labor) Cling on Elevator Exterior Doors (2 Doors) Elevators go to Convention Level and to Conference Centre \$5,000.00 \$665.30 Convention Level - North Elevators | Elevator E-16 23.34 Cling on Elevator Exterior Doors (2 Doors) Elevators go to Convention Level and to Fee is for all 4 Convention Level - North Elevators Elevator E-17 Conference Centre 23.34 elevators \$665.30 Cling on Elevator Exterior Doors (2 Doors) Elevators go to Convention Level and to Fee is for all 4 Convention Level - North Elevators | Elevator E-18 Conference Centre 23.34 elevators \$665.30 Cling on Elevator Exterior Doors (2 Doors) Elevators go to Convention Level and to Fee is for all 4 Convention Level - North Elevators Elevator E-19 Conference Centre 23.34 elevators \$665.30 Convention Level - North Elevators Marble Wall Cling on Marble 88.46 \$5,000.00 \$2,364.77 Convention Level - Bridge Walkway Bridgewalk Window Branding - East Cling on Glass 646.88 \$7,500.00 \$16,113.40 Convention Level - Bridge Walkway | Bridgewalk Window Branding - West Cling on Glass 646.88 \$7,500.00 \$16,113.40