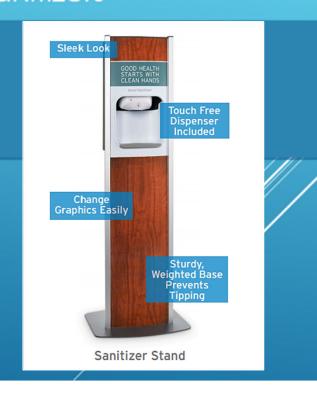

### **Branded Hand Sanitizers**

Various Locations

| Level       | Description       | Material                | Square Feet | SNIS Branding Fee       | Freeman Fee<br>(graphic plus labor) |
|-------------|-------------------|-------------------------|-------------|-------------------------|-------------------------------------|
|             |                   |                         |             |                         |                                     |
| Hotel Lobby | Front Desk 1      | Cling on Wooden Counter | 9.84        | \$2,500.00              | \$592.25                            |
|             |                   |                         |             |                         |                                     |
| Hotel Lobby | Front Desk 2      | Cling on Wooden Counter | 9.84        | \$2,500.00              | \$592.25                            |
|             |                   |                         |             |                         |                                     |
| Hotel Lobby | Front Desk 3      | Cling on Wooden Counter | 9.84        | \$2,500.00              | \$592.25                            |
|             |                   |                         |             |                         |                                     |
| Hotel Lobby | Front Desk 4      | Cling on Wooden Counter | 9.84        | \$2,500.00              | \$592.25                            |
|             |                   |                         |             |                         |                                     |
| Hotel Lobby | Front Desk 5      | Cling on Wooden Counter | 9.84        | \$2,500.00              | \$592.25                            |
|             |                   |                         |             |                         |                                     |
| Hotel Lobby | Concierge Desk 6A | Cling on Wooden Header  | 73.36       | \$5,000.00              | \$2,062.70                          |
|             |                   |                         |             |                         |                                     |
| Hotel Lobby | Concierge Desk 6B | Cling on Wooden Counter | 9.84        | Fee is for both 6A & 6B | \$592.25                            |

Freeman Fee Description Material SNIS Branding Fee Level Square Feet (graphic plus labor) **Various Locations** Cell Phone Charging Locker \$5,000.00 \$3,576.00 Various Locations Cell Phone Charging Locker \$5,000.00 \$3,576.00 Cell Phone Charging Locker \$5,000.00 \$3,576.00 Various Locations Various Locations Branded Hand Sanitizing Station \$2,500.00 \$1,284.00 Various Locations Branded Hand Sanitizing Station \$2,500.00 \$1,284.00 \$2,500.00 \$1,284.00 Various Locations Branded Hand Sanitizing Station Branded Hand Sanitizing Station \$2,500.00 **Various Locations** \$1,284.00

| Level             | Description                     | Material | Square Feet | SNIS Branding Fee | Freeman Fee<br>(graphic plus labor) |
|-------------------|---------------------------------|----------|-------------|-------------------|-------------------------------------|
|                   |                                 |          |             |                   |                                     |
| Various Locations | Branded Hand Sanitizing Station |          |             | \$2,500.00        | \$1,284.00                          |