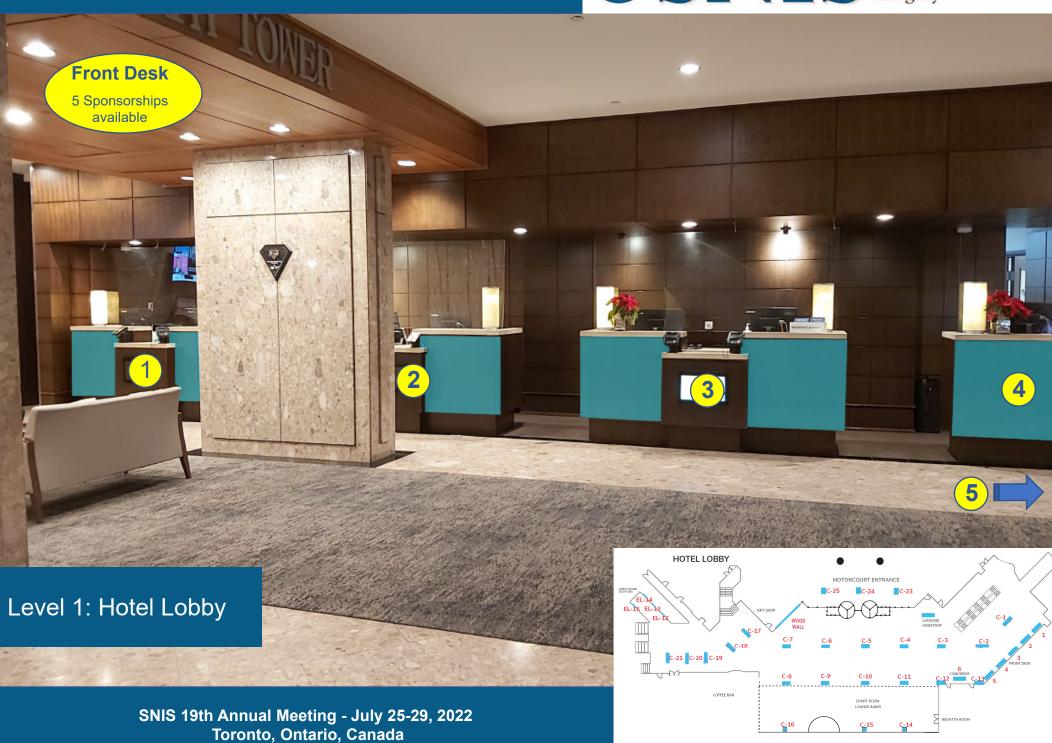

### **Branded Hand Sanitizers**

Various Locations

| Level       | Description       | Material                | Square Feet | SNIS Branding Fee       | Freeman Fee<br>(graphic plus labor) |
|-------------|-------------------|-------------------------|-------------|-------------------------|-------------------------------------|
|             |                   |                         |             |                         |                                     |
| Hotel Lobby | Front Desk 1      | Cling on Wooden Counter | 9.84        | \$2,500.00              | \$592.25                            |
|             |                   |                         |             |                         |                                     |
| Hotel Lobby | Front Desk 2      | Cling on Wooden Counter | 9.84        | \$2,500.00              | \$592.25                            |
|             |                   |                         |             |                         |                                     |
| Hotel Lobby | Front Desk 3      | Cling on Wooden Counter | 9.84        | \$2,500.00              | \$592.25                            |
|             |                   |                         |             |                         |                                     |
| Hotel Lobby | Front Desk 4      | Cling on Wooden Counter | 9.84        | \$2,500.00              | \$592.25                            |
|             |                   |                         |             |                         |                                     |
| Hotel Lobby | Front Desk 5      | Cling on Wooden Counter | 9.84        | \$2,500.00              | \$592.25                            |
|             |                   |                         |             |                         |                                     |
| Hotel Lobby | Concierge Desk 6A | Cling on Wooden Header  | 73.36       | \$5,000.00              | \$2,062.70                          |
|             |                   |                         |             |                         |                                     |
| Hotel Lobby | Concierge Desk 6B | Cling on Wooden Counter | 9.84        | Fee is for both 6A & 6B | \$592.25                            |

| Level       | Description | Material                                                                            | Square Feet | SNIS Branding Fee | Freeman Fee<br>(graphic plus labor) |
|-------------|-------------|-------------------------------------------------------------------------------------|-------------|-------------------|-------------------------------------|
|             |             |                                                                                     |             |                   |                                     |
| Hotel Lobby | Bell Desk   | Cling on Wooden Counter                                                             | 9.84        | \$2,500.00        | \$592.25                            |
| Hotel Lobby | Column C-1  | Cling on Marble (2 sides available)                                                 | 90.28       | \$5,000.00        | \$2,401.06                          |
| Hotel Lobby | Column C 1  | Cinig on Marbie (2 sides available)                                                 | 30.20       | \$3,000.00        | 72,401.00                           |
| Hotel Lobby | Column C-2  | Cling on Wood (4 sides available)                                                   | 132.84      | \$5,000.00        | \$3,252.21                          |
| Hotel Lobby | Column C-3  | Cling on Wood with Lights (2 sides<br>available)<br>Fire Pull Station on north side | 59.63       | \$5,000.00        | \$1,589.50                          |
| Hotel Lobby | Column C-4  | Cling on Wood with Lights (2 sides<br>available)<br>Cling on Wooden Section         | 59.63       | \$5,000.00        | \$1,589.50                          |
| Hotel Lobby | Column C-5  | Cling on Wood with Lights (2 sides<br>available)<br>Cling on Wooden Section         | 59.63       | \$5,000.00        | \$1,589.50                          |
| Hotel Lobby | Column C-6  | Cling on Wood with Lights (2 sides<br>available)<br>Cling on Wooden Section         | 59.63       | \$5,000.00        | \$1,589.50                          |