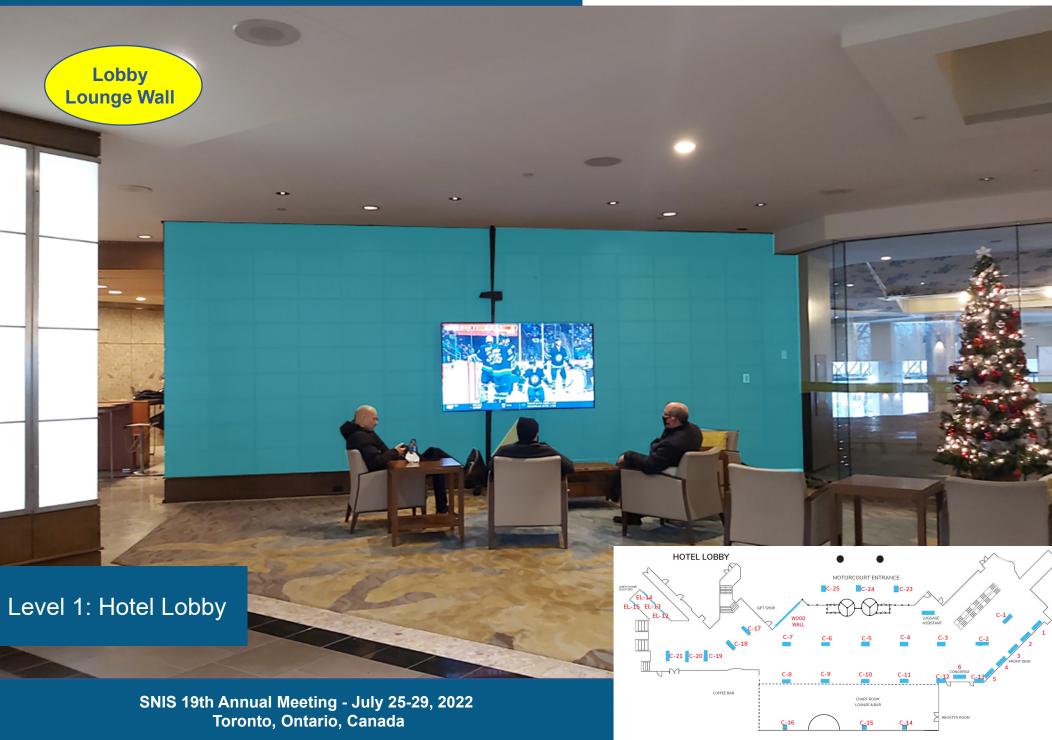

| Level       | Description       | Material                                                                                          | Square Feet | SNIS Branding Fee | Freeman Fee<br>(graphic plus labor) |
|-------------|-------------------|---------------------------------------------------------------------------------------------------|-------------|-------------------|-------------------------------------|
| Hotel Lobby | Column C-16       | Cling on Wood with Lights (3 Sides<br>Available)<br>South Side Facing Glass Windows               | 95.32       | \$5,000.00        | \$2,502.02                          |
| Hotel Lobby | Column C-17       | Cling on Marble (2 sides available)                                                               | 116.64      | \$5,000.00        | \$2,729.78                          |
| Hotel Lobby | Column C-18       | Cling on Marble (2 sides available)                                                               | 116.64      | \$5,000.00        | \$2,729.78                          |
| Hotel Lobby | Column C-19       | Cling on Marble (1 side available) East Side - Beverage Cooler West Side - Table (can be removed) | 45.50       |                   | \$1,307.00                          |
| Hotel Lobby | Column C-20       | Cling on Marble (2 sides available)                                                               | 91.00       | \$5,000.00        | \$2,217.00                          |
| Hotel Lobby | Column C-21       | Cling on Marble (2 sides available)                                                               | 91.00       | \$5,000.00        | \$2,217.00                          |
| Hotel Lobby | Lobby Lounge Wall | Cling on Wood                                                                                     | 261.20      | \$7,500.00        | \$5,819.46                          |