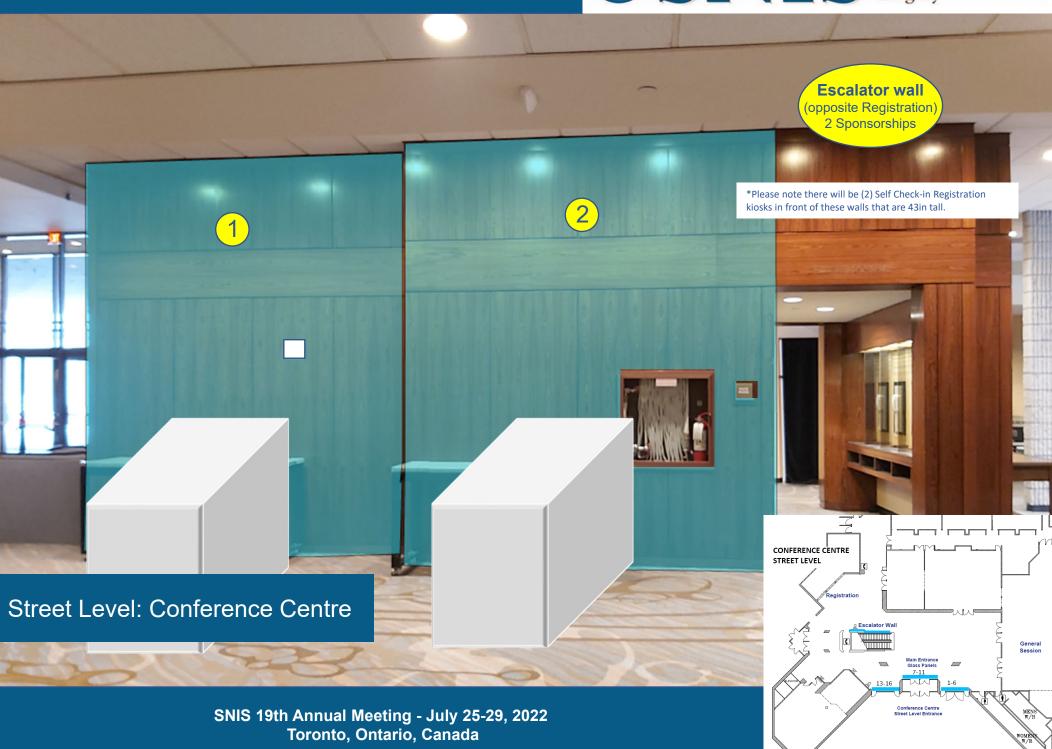

Freeman Fee Description SNIS Branding Fee Level Material Square Feet (graphic plus labor) Street Level Escalator Wall One Conference Centre Cling on Wood 128 \$5,000.00 \$3,155.50 Opposite Registration Street Level Escalator Wall Two Conference Centre Opposite Registration Cling on Wood 128 \$5,000.00 \$3,155.50 Street Level Main Entrance - Glass Panel Conference Centre Cling on Glass 18.00 \$7,500.00 \$558.57 Street Level Main Entrance - Glass Panel Fee is for all 6 Conference Centre A-2 Cling on Glass 8.53 \$369.13 panels Street Level Main Entrance - Glass Panel Fee is for all 6 Conference Centre A-3 Cling on Glass 25.38 panels \$706.00 Street Level Main Entrance - Glass Panel Fee is for all 6 Conference Centre Cling on Glass 25.38 panels \$706.00 Street Level Main Entrance - Glass Panel Fee is for all 6 Conference Centre Cling on Glass 8.22 panels \$362.81