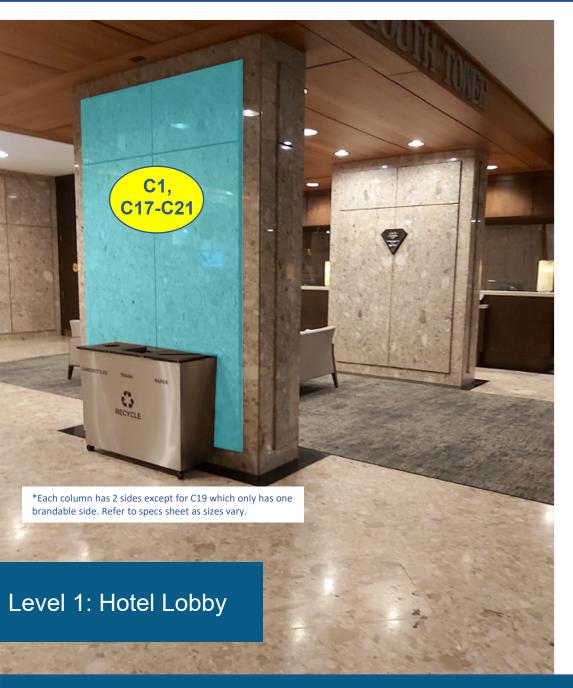

| Level       | Description       | Material                                                                                          | Square Feet | SNIS Branding Fee | Freeman Fee<br>(graphic plus labor) |
|-------------|-------------------|---------------------------------------------------------------------------------------------------|-------------|-------------------|-------------------------------------|
| Hotel Lobby | Column C-16       | Cling on Wood with Lights (3 Sides<br>Available)<br>South Side Facing Glass Windows               | 95.32       | \$5,000.00        | \$2,502.02                          |
| Hotel Lobby | Column C-17       | Cling on Marble (2 sides available)                                                               | 116.64      | \$5,000.00        | \$2,729.78                          |
| Hotel Lobby | Column C-18       | Cling on Marble (2 sides available)                                                               | 116.64      | \$5,000.00        | \$2,729.78                          |
| Hotel Lobby | Column C-19       | Cling on Marble (1 side available) East Side - Beverage Cooler West Side - Table (can be removed) | 45.50       |                   | \$1,307.00                          |
| Hotel Lobby | Column C-20       | Cling on Marble (2 sides available)                                                               | 91.00       | \$5,000.00        | \$2,217.00                          |
| Hotel Lobby | Column C-21       | Cling on Marble (2 sides available)                                                               | 91.00       | \$5,000.00        | \$2,217.00                          |
| Hotel Lobby | Lobby Lounge Wall | Cling on Wood                                                                                     | 261.20      | \$7,500.00        | \$5,819.46                          |