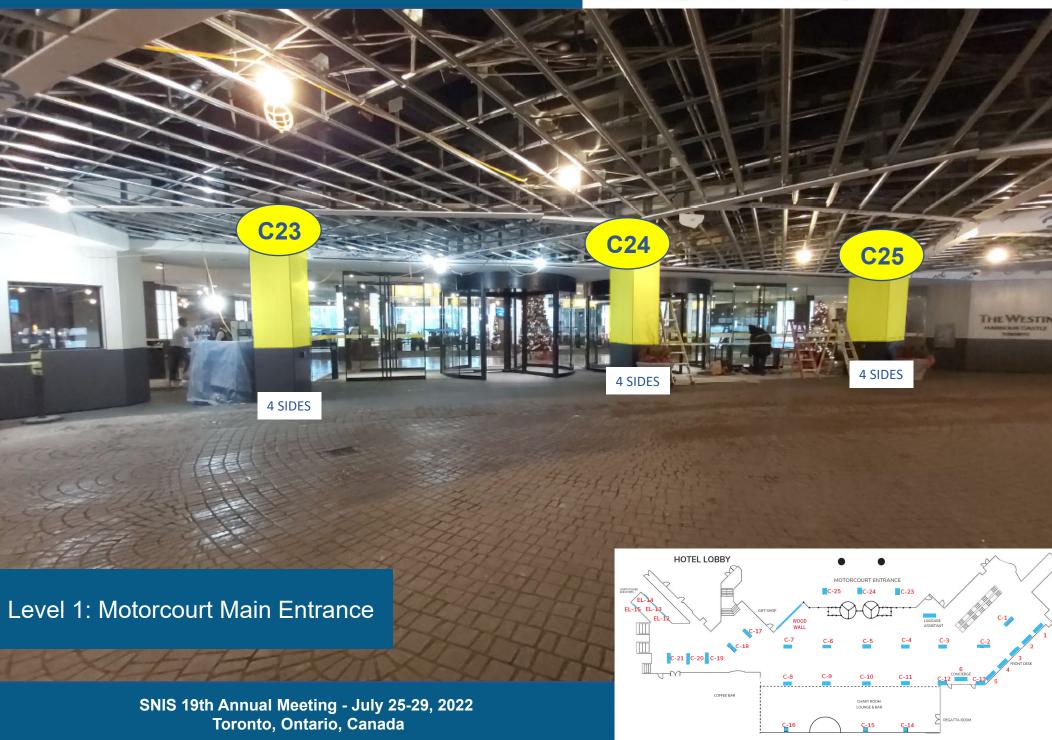

Freeman Fee Description **SNIS Branding Fee** Level Material Square Feet (graphic plus labor) Cling on Marble (4 Sides available) 127.57 \$5,000.00 \$3,120.41 Motorcourt - Main Entrance Column C-23 Motorcourt - Main Entrance Column C-24 Cling on Marble (4 Sides available) 127.57 \$5,000.00 \$3,120.41 \$3,120.41 Motorcourt - Main Entrance Column C-25 Cling on Marble (4 Sides available) 127.57 \$5,000.00 Cling on Elevator Exterior Doors (2 Doors) Hotel Lobby - North Elevators Elevator E-12 Elevators go to Convention Level 23.34 \$5,000.00 \$665.30 Cling on Elevator Exterior Doors (2 Doors) Fee is for all 4 Hotel Lobby - North Elevators Elevator E-13 Elevators go to Convention Level 23.34 elevators \$665.30 Cling on Elevator Exterior Doors (2 Doors) Fee is for all 4 Hotel Lobby - North Elevators Elevator E-14 Elevators go to Convention Level 23.34 elevators \$665.30 Cling on Elevator Exterior Doors (2 Doors) Fee is for all 4 Elevators go to Convention Level Hotel Lobby - North Elevators Elevator E-15 23.34 elevators \$665.30