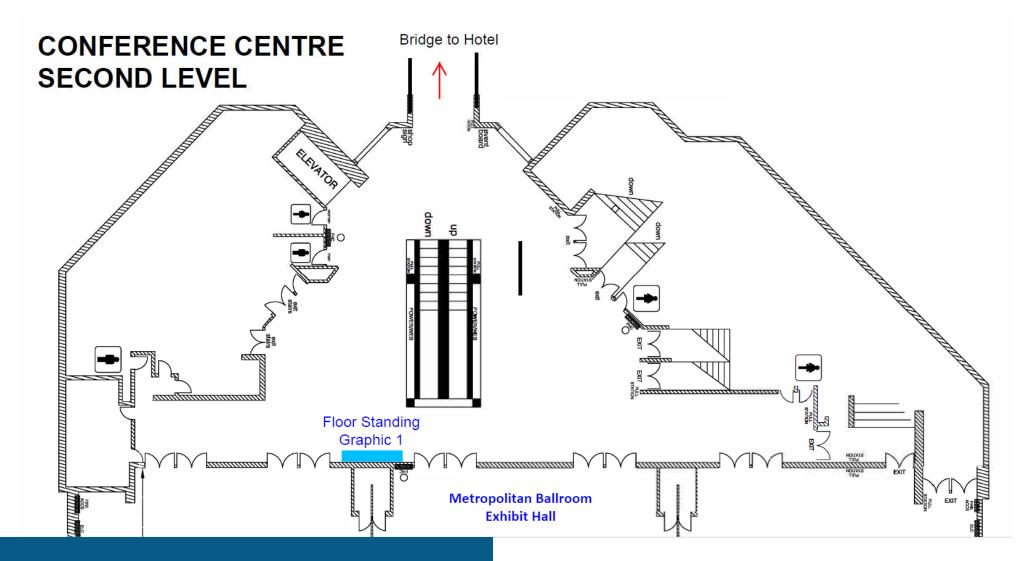

Cling on Glass

33.81

panels

\$874.70

Freeman Fee Description SNIS Branding Fee Level Material Square Feet (graphic plus labor) Street Level Main Entrance - Glass Panel Conference Centre C-13 Cling on Glass 18.59 \$7,500.00 \$570.38 Street Level Main Entrance - Glass Panel Fee is for all 4 Conference Centre C-14 Cling on Glass 41.73 \$1,033.05 panels Street Level Main Entrance - Glass Panel Fee is for all 4 Conference Centre Cling on Glass 41.89 panels \$1,036.35 Street Level Main Entrance - Glass Panel Fee is for all 4 Conference Centre C-16 Cling on Glass 18.30 \$564.47 panels Conference Centre Second Level Smartwall 105.33 \$7,500.00 \$2,610.50 Cell Phone Charging Locker \$5,000.00 \$3,576.00 **Various Locations** Cell Phone Charging Locker Various Locations \$5,000.00 \$3,576.00