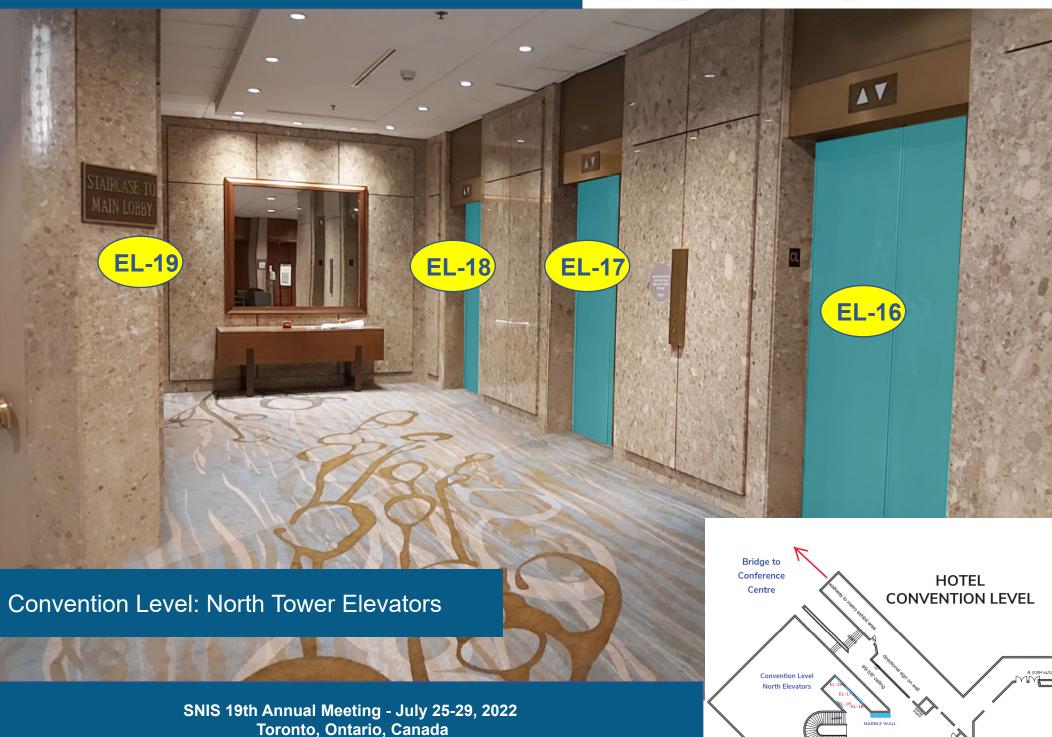

Freeman Fee Description Level Material Square Feet **SNIS Branding Fee** (graphic plus labor) Cling on Elevator Exterior Doors (2 Doors) Elevators go to Convention Level and to Conference Centre \$5,000.00 \$665.30 Convention Level - North Elevators | Elevator E-16 23.34 Cling on Elevator Exterior Doors (2 Doors) Elevators go to Convention Level and to Fee is for all 4 Convention Level - North Elevators Elevator E-17 Conference Centre 23.34 elevators \$665.30 Cling on Elevator Exterior Doors (2 Doors) Elevators go to Convention Level and to Fee is for all 4 Convention Level - North Elevators | Elevator E-18 Conference Centre 23.34 elevators \$665.30 Cling on Elevator Exterior Doors (2 Doors) Elevators go to Convention Level and to Fee is for all 4 Convention Level - North Elevators Elevator E-19 Conference Centre 23.34 elevators \$665.30 Convention Level - North Elevators Marble Wall Cling on Marble 88.46 \$5,000.00 \$2,364.77 Convention Level - Bridge Walkway Bridgewalk Window Branding - East Cling on Glass 646.88 \$7,500.00 \$16,113.40 Convention Level - Bridge Walkway | Bridgewalk Window Branding - West Cling on Glass 646.88 \$7,500.00 \$16,113.40