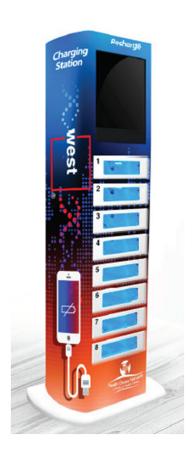

Cling on Glass

33.81

panels

\$874.70

Freeman Fee Description SNIS Branding Fee Level Material Square Feet (graphic plus labor) Street Level Main Entrance - Glass Panel Conference Centre C-13 Cling on Glass 18.59 \$7,500.00 \$570.38 Street Level Main Entrance - Glass Panel Fee is for all 4 Conference Centre C-14 Cling on Glass 41.73 \$1,033.05 panels Street Level Main Entrance - Glass Panel Fee is for all 4 Conference Centre Cling on Glass 41.89 panels \$1,036.35 Street Level Main Entrance - Glass Panel Fee is for all 4 Conference Centre C-16 Cling on Glass 18.30 \$564.47 panels Conference Centre Second Level Smartwall 105.33 \$7,500.00 \$2,610.50 Cell Phone Charging Locker \$5,000.00 \$3,576.00 **Various Locations** Cell Phone Charging Locker Various Locations \$5,000.00 \$3,576.00

Freeman Fee Description Material SNIS Branding Fee Level Square Feet (graphic plus labor) **Various Locations** Cell Phone Charging Locker \$5,000.00 \$3,576.00 Various Locations Cell Phone Charging Locker \$5,000.00 \$3,576.00 Cell Phone Charging Locker \$5,000.00 \$3,576.00 Various Locations Various Locations Branded Hand Sanitizing Station \$2,500.00 \$1,284.00 Various Locations Branded Hand Sanitizing Station \$2,500.00 \$1,284.00 \$2,500.00 \$1,284.00 Various Locations Branded Hand Sanitizing Station Branded Hand Sanitizing Station \$2,500.00 **Various Locations** \$1,284.00