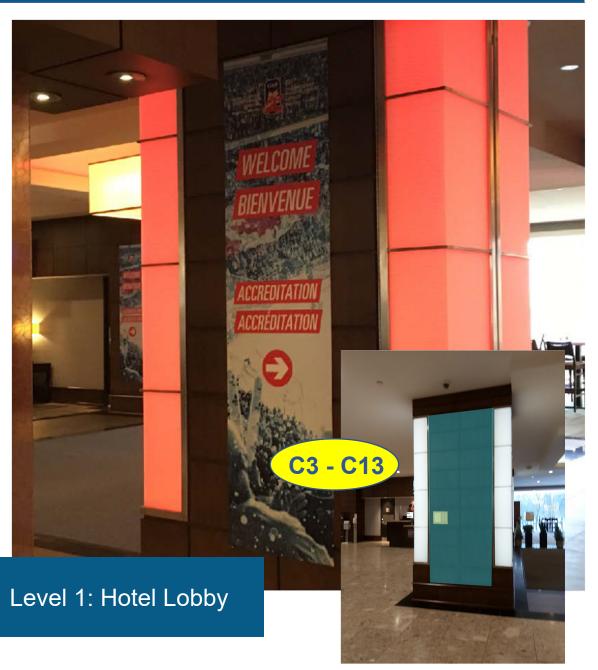

Freeman Fee Description **SNIS Branding Fee** Level Material Square Feet (graphic plus labor) Cling on Wood with Lights (2 sides available) Column C-7 Thermostat on north side 59.63 \$5,000.00 \$1,589.50 Hotel Lobby Cling on Wood with Lights (1 side available) **NORTH SIDE ONLY Hotel Lobby** Column C-8 South Side facing inside the bar 29.81 \$2,500.00 \$794.75 Cling on Wood with Lights (1 side available) **NORTH SIDE ONLY** South Side in Lounge \$794.75 Hotel Lobby Column C-9 Monitor on South Side 29.81 \$2,500.00 Cling on Wood with Lights (1 Side Available) By Concierge Desk Hotel Lobby Column C-12 NORTH SIDE ONLY 34.60 \$2,500.00 \$890.48 Cling on Wood with Lights (1 Side Available) By Concierge Desk Hotel Lobby Column C-13 NORTH SIDE ONLY 34.60 \$2,500.00 \$890.48 Cling on Wood with Lights (3 Sides Available) **Hotel Lobby** Column C-14 South Side Facing Glass Windows 97.07 \$5,000.00 \$2,536.82 Cling on Wood with Lights (3 Sides Available) South Side Facing Glass Windows 97.07 \$5,000.00 **Hotel Lobby** Column C-15 \$2,536.82