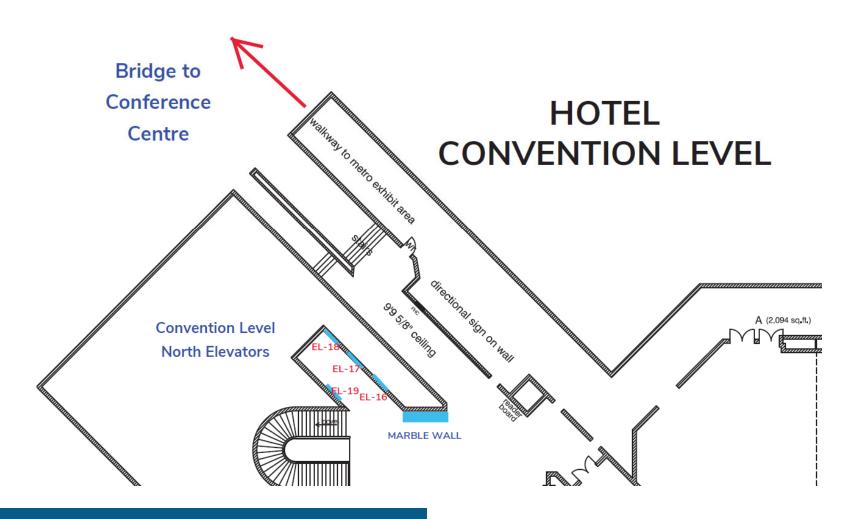

Freeman Fee Description Level Material Square Feet **SNIS Branding Fee** (graphic plus labor) Cling on Elevator Exterior Doors (2 Doors) Elevators go to Convention Level and to Conference Centre \$5,000.00 \$665.30 Convention Level - North Elevators | Elevator E-16 23.34 Cling on Elevator Exterior Doors (2 Doors) Elevators go to Convention Level and to Fee is for all 4 Convention Level - North Elevators Elevator E-17 Conference Centre 23.34 elevators \$665.30 Cling on Elevator Exterior Doors (2 Doors) Elevators go to Convention Level and to Fee is for all 4 Convention Level - North Elevators | Elevator E-18 Conference Centre 23.34 elevators \$665.30 Cling on Elevator Exterior Doors (2 Doors) Elevators go to Convention Level and to Fee is for all 4 Convention Level - North Elevators Elevator E-19 Conference Centre 23.34 elevators \$665.30 Convention Level - North Elevators Marble Wall Cling on Marble 88.46 \$5,000.00 \$2,364.77 Convention Level - Bridge Walkway Bridgewalk Window Branding - East Cling on Glass 646.88 \$7,500.00 \$16,113.40 Convention Level - Bridge Walkway | Bridgewalk Window Branding - West Cling on Glass 646.88 \$7,500.00 \$16,113.40