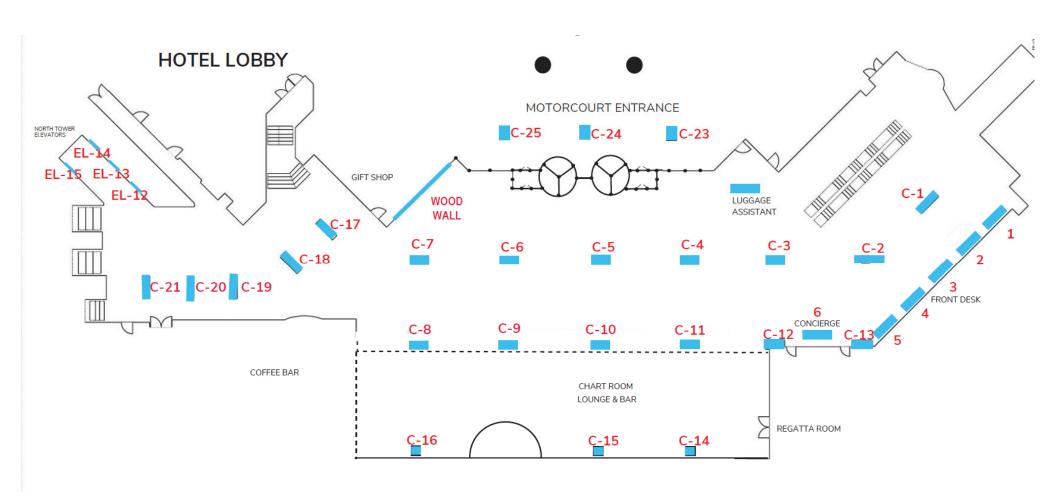

### **Branded Hand Sanitizers**

Various Locations

| Level       | Description       | Material                | Square Feet | SNIS Branding Fee       | Freeman Fee<br>(graphic plus labor) |
|-------------|-------------------|-------------------------|-------------|-------------------------|-------------------------------------|
|             |                   |                         |             |                         |                                     |
| Hotel Lobby | Front Desk 1      | Cling on Wooden Counter | 9.84        | \$2,500.00              | \$592.25                            |
|             |                   |                         |             |                         |                                     |
| Hotel Lobby | Front Desk 2      | Cling on Wooden Counter | 9.84        | \$2,500.00              | \$592.25                            |
|             |                   |                         |             |                         |                                     |
| Hotel Lobby | Front Desk 3      | Cling on Wooden Counter | 9.84        | \$2,500.00              | \$592.25                            |
|             |                   |                         |             |                         |                                     |
| Hotel Lobby | Front Desk 4      | Cling on Wooden Counter | 9.84        | \$2,500.00              | \$592.25                            |
|             |                   |                         |             |                         |                                     |
| Hotel Lobby | Front Desk 5      | Cling on Wooden Counter | 9.84        | \$2,500.00              | \$592.25                            |
|             |                   |                         |             |                         |                                     |
| Hotel Lobby | Concierge Desk 6A | Cling on Wooden Header  | 73.36       | \$5,000.00              | \$2,062.70                          |
|             |                   |                         |             |                         |                                     |
| Hotel Lobby | Concierge Desk 6B | Cling on Wooden Counter | 9.84        | Fee is for both 6A & 6B | \$592.25                            |

| Level       | Description | Material                                                                            | Square Feet | SNIS Branding Fee | Freeman Fee<br>(graphic plus labor) |
|-------------|-------------|-------------------------------------------------------------------------------------|-------------|-------------------|-------------------------------------|
|             |             |                                                                                     |             |                   |                                     |
| Hotel Lobby | Bell Desk   | Cling on Wooden Counter                                                             | 9.84        | \$2,500.00        | \$592.25                            |
| Hotel Lobby | Column C-1  | Cling on Marble (2 sides available)                                                 | 90.28       | \$5,000.00        | \$2,401.06                          |
| Hotel Lobby | Column C 1  | Cinig on Marbie (2 sides available)                                                 | 30.20       | \$3,000.00        | 72,401.00                           |
| Hotel Lobby | Column C-2  | Cling on Wood (4 sides available)                                                   | 132.84      | \$5,000.00        | \$3,252.21                          |
| Hotel Lobby | Column C-3  | Cling on Wood with Lights (2 sides<br>available)<br>Fire Pull Station on north side | 59.63       | \$5,000.00        | \$1,589.50                          |
| Hotel Lobby | Column C-4  | Cling on Wood with Lights (2 sides<br>available)<br>Cling on Wooden Section         | 59.63       | \$5,000.00        | \$1,589.50                          |
| Hotel Lobby | Column C-5  | Cling on Wood with Lights (2 sides<br>available)<br>Cling on Wooden Section         | 59.63       | \$5,000.00        | \$1,589.50                          |
| Hotel Lobby | Column C-6  | Cling on Wood with Lights (2 sides<br>available)<br>Cling on Wooden Section         | 59.63       | \$5,000.00        | \$1,589.50                          |

Freeman Fee Description **SNIS Branding Fee** Level Material Square Feet (graphic plus labor) Cling on Wood with Lights (2 sides available) Column C-7 Thermostat on north side 59.63 \$5,000.00 \$1,589.50 Hotel Lobby Cling on Wood with Lights (1 side available) **NORTH SIDE ONLY Hotel Lobby** Column C-8 South Side facing inside the bar 29.81 \$2,500.00 \$794.75 Cling on Wood with Lights (1 side available) **NORTH SIDE ONLY** South Side in Lounge \$794.75 Hotel Lobby Column C-9 Monitor on South Side 29.81 \$2,500.00 Cling on Wood with Lights (1 Side Available) By Concierge Desk Hotel Lobby Column C-12 NORTH SIDE ONLY 34.60 \$2,500.00 \$890.48 Cling on Wood with Lights (1 Side Available) By Concierge Desk Hotel Lobby Column C-13 NORTH SIDE ONLY 34.60 \$2,500.00 \$890.48 Cling on Wood with Lights (3 Sides Available) **Hotel Lobby** Column C-14 South Side Facing Glass Windows 97.07 \$5,000.00 \$2,536.82 Cling on Wood with Lights (3 Sides Available) South Side Facing Glass Windows 97.07 \$5,000.00 **Hotel Lobby** Column C-15 \$2,536.82

| Level       | Description       | Material                                                                                          | Square Feet | SNIS Branding Fee | Freeman Fee<br>(graphic plus labor) |
|-------------|-------------------|---------------------------------------------------------------------------------------------------|-------------|-------------------|-------------------------------------|
| Hotel Lobby | Column C-16       | Cling on Wood with Lights (3 Sides<br>Available)<br>South Side Facing Glass Windows               | 95.32       | \$5,000.00        | \$2,502.02                          |
| Hotel Lobby | Column C-17       | Cling on Marble (2 sides available)                                                               | 116.64      | \$5,000.00        | \$2,729.78                          |
| Hotel Lobby | Column C-18       | Cling on Marble (2 sides available)                                                               | 116.64      | \$5,000.00        | \$2,729.78                          |
| Hotel Lobby | Column C-19       | Cling on Marble (1 side available) East Side - Beverage Cooler West Side - Table (can be removed) | 45.50       |                   | \$1,307.00                          |
| Hotel Lobby | Column C-20       | Cling on Marble (2 sides available)                                                               | 91.00       | \$5,000.00        | \$2,217.00                          |
| Hotel Lobby | Column C-21       | Cling on Marble (2 sides available)                                                               | 91.00       | \$5,000.00        | \$2,217.00                          |
| Hotel Lobby | Lobby Lounge Wall | Cling on Wood                                                                                     | 261.20      | \$7,500.00        | \$5,819.46                          |

Freeman Fee Description **SNIS Branding Fee** Level Material Square Feet (graphic plus labor) Cling on Marble (4 Sides available) 127.57 \$5,000.00 \$3,120.41 Motorcourt - Main Entrance Column C-23 Motorcourt - Main Entrance Column C-24 Cling on Marble (4 Sides available) 127.57 \$5,000.00 \$3,120.41 \$3,120.41 Motorcourt - Main Entrance Column C-25 Cling on Marble (4 Sides available) 127.57 \$5,000.00 Cling on Elevator Exterior Doors (2 Doors) Hotel Lobby - North Elevators Elevator E-12 Elevators go to Convention Level 23.34 \$5,000.00 \$665.30 Cling on Elevator Exterior Doors (2 Doors) Fee is for all 4 Hotel Lobby - North Elevators Elevator E-13 Elevators go to Convention Level 23.34 elevators \$665.30 Cling on Elevator Exterior Doors (2 Doors) Fee is for all 4 Hotel Lobby - North Elevators Elevator E-14 Elevators go to Convention Level 23.34 elevators \$665.30 Cling on Elevator Exterior Doors (2 Doors) Fee is for all 4 Elevators go to Convention Level Hotel Lobby - North Elevators Elevator E-15 23.34 elevators \$665.30